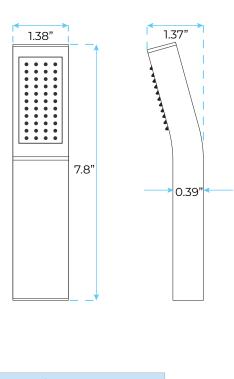

#### Hand Shower Size:

The minimum required water pressure is 0.05 MPa (0.5 bar). Flow rate 2.5 GPM (9.5 LPM).