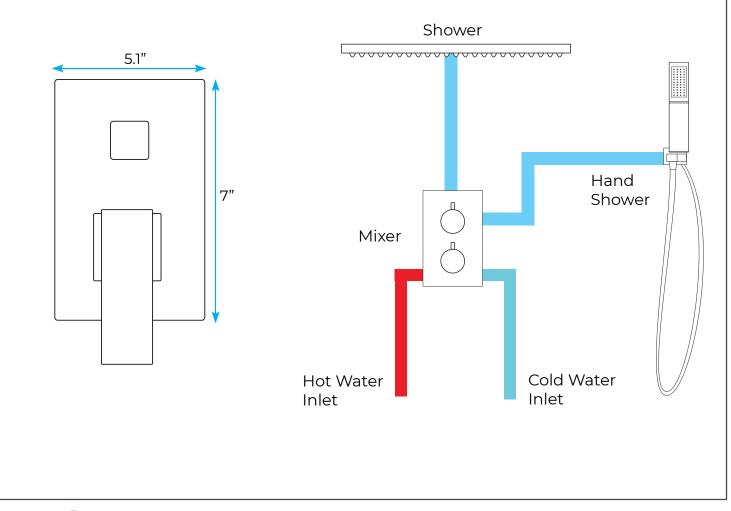

ndle Surface Treatment: Brushed Nickel Shower Head Type: Fixed Swivel Type Valve Core Material: Ceramic Feature: Color Changing LED Light Installation Type: Wall Mount Cold/Hot Water Control Type: Single Handle Dual Control Showerhead material: Stainless Steel

## **Shower Head Size:**



8", 10", 12", 16"

Flow Rate 1.8 GPM / 6.8 LPM (rain Shower);

The LED light will change its color by detecting water temperature: 0-30°C (32-86°F): Blue LED 30-40°C (86-104°F): Green LED 40-50°C (104-122°F): Red LED 50-100°C (122-212°F): Flashing Red LED

Note: The LED lights are powered by water flow, and will be activated once the water is turned on.

FantanaShawers



#### Hand Shower Size:



The minimum required water pressure is 0.05 MPa (0.5 bar). Flow rate 2.5 GPM (9.5 LPM).

# **Mixer Size :**



FontanaShowers