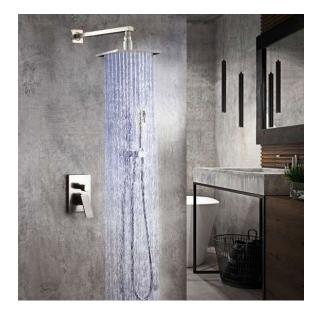

# FONTANA FLAVIA BRUSHED NICKEL COLOR CHANGING LED RAINFALL SHOWER SET SPECS

### **Specifications**

Type: Bath & Shower Set Number of Control Handles: 2 Handle Surface Treatment: Brushed Nickel Shower Head Type: Fixed Swivel Type Valve Core Material: Ceramic Feature: Color Changing LED Light Installation Type: Wall Mount Cold/Hot Water Control Type: Single Handle Dual Control Showerhead material: Stainless Steel