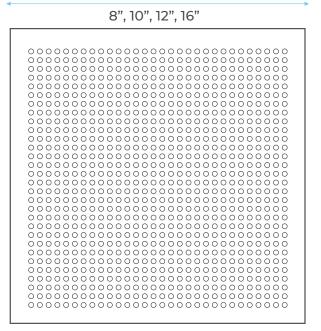

## **Shower Head Size:**

8", 10", 12", 16"

Flow Rate 1.8 GPM / 6.8 LPM (rain Shower);

The LED light will change its color by detecting water temperature: 0-30°C (32-86°F): Blue LED 30-40°C (86-104°F): Green LED 40-50°C (104-122°F): Red LED 50-100°C (122-212°F): Flashing Red LED